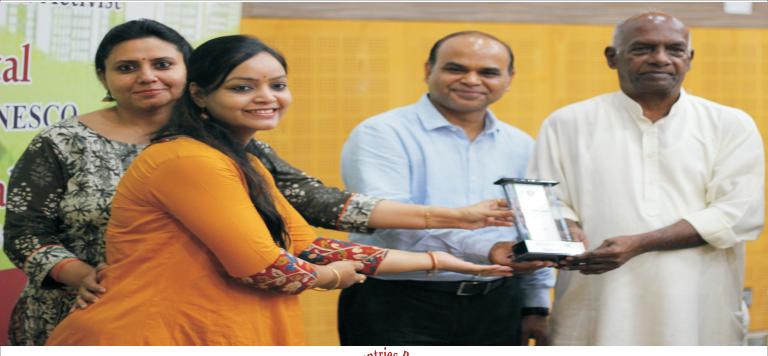

### February 2018

Jes

countries Resea

versity of Del

Chair Prof Sangit K Rage Department of Political Scien

Keynote Speaker Dr A Surya Prakas Chairperson, Prasar Bharati

Grassroots Social Science Colloquium on